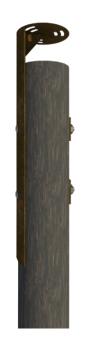

## JPAK-AM-200-09PT POLE TOP ANTENNA MOUNT

For small cell 14" to 18" diameter canister antennas

The JPAK-AM-200-09PT Antenna Mount fastens directly to the top of the utility Poles ranging from class 3 to 6. The JPAK-AM-200-09PT comes with base mount, curved washers and hardware. Cable shroud solutions are available for this mount.

| Specifications                               |                       |  |
|----------------------------------------------|-----------------------|--|
| Model Number                                 | JPAK-AM-200-09PT      |  |
| Mounting Type                                | Utility pole          |  |
| Color                                        | Mesa Brown            |  |
| Material                                     | Steel                 |  |
| Environmental Conditions                     | Outdoor               |  |
| Load Rating / Installed Antenna weight (Max) | 200 lbs.              |  |
| Mounting Bracket Weight                      | 9.2 lbs.              |  |
| Dimensions                                   | H 26-1/4" X DIA.8"    |  |
| Mounting Hardware to Pole                    | Supplied with Bracket |  |
| Antenna Model Applicability                  | All OEM Models        |  |