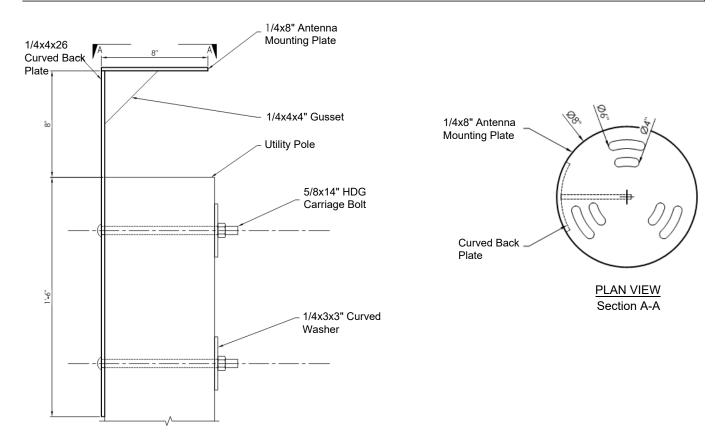

## **Outline Dimensions**

## JPAK-AM-200-09PT MOUNT DIMENSIONS

| JPAK-AM-200-09PT Mounting Kit Contents |          |                             |     |
|----------------------------------------|----------|-----------------------------|-----|
| ITEM #                                 | PART#    | DESCRIPTION                 | QTY |
| 1                                      | CB-14    | CARRIAGE BOLTS 14"          | 2   |
| 2                                      | GW-58    | GALVINIZED WASHER 5/8"      | 2   |
| 3                                      | GLW-58   | GALVINIZED LOCK WASHER 5/8" | 2   |
| 4                                      | CW-14-33 | CURVED WASHER 1/4"x3"x3"    | 2   |