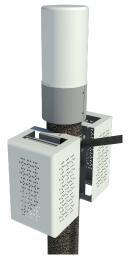

## For small cell 14 to 15" diameter canister antennas

This innovative antenna mount is a seamless fit, designed for the Ameron round and octagonal manufactured concrete poles for the Southern California Edison (SCE) project. It attaches with four bolts to the anchors embedded into the top of the pole. The added 2-piece steel shroud provides a uniform look with maximum concealment for connectors and cabling.

| Specifications                               |                                            |  |
|----------------------------------------------|--------------------------------------------|--|
| Model Number                                 | JPAK-AMC-600-14.6                          |  |
| Mounting Type                                | Light pole                                 |  |
| Color                                        | Light Grey (Other color options available) |  |
| Material                                     | Steel                                      |  |
| Environmental Conditions                     | Outdoor                                    |  |
| Load Rating / Installed Antenna weight (Max) | 170 lbs.                                   |  |
| Mounting Bracket Assembly Weight             | 27.5 lbs.                                  |  |
| Dimensions                                   | H 12" X DIA. 15"                           |  |
| S.S Mounting Hardware for Steel Shrouds      | Supplied with Bracket                      |  |
| Antenna Model Applicability                  | All OEM Models                             |  |
| Cage Antenna configuration Types             | All OEM Models                             |  |