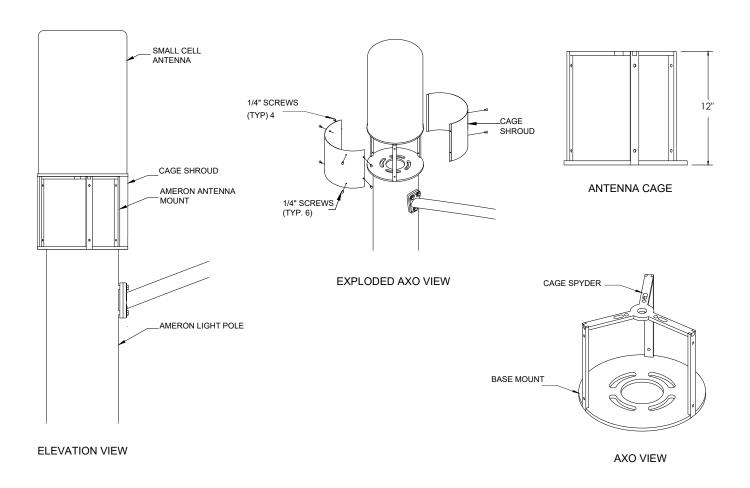

## For small cell 14 to 15" diameter canister antennas

This innovative antenna mount is a seamless fit, designed for the Ameron round and octagonal manufactured concrete poles for the Southern California Edison (SCE) project. It attaches with four bolts to the anchors embedded into the top of the pole. The added 2-piece steel shroud provides a uniform look with maximum concealment for connectors and cabling.

| Specifications                               |                                            |  |
|----------------------------------------------|--------------------------------------------|--|
| Model Number                                 | JPAK-AMC-600-14.6                          |  |
| Mounting Type                                | Light pole                                 |  |
| Color                                        | Light Grey (Other color options available) |  |
| Material                                     | Steel                                      |  |
| Environmental Conditions                     | Outdoor                                    |  |
| Load Rating / Installed Antenna weight (Max) | 170 lbs.                                   |  |
| Mounting Bracket Assembly Weight             | 27.5 lbs.                                  |  |
| Dimensions                                   | H 12" X DIA. 15"                           |  |
| S.S Mounting Hardware for Steel Shrouds      | Supplied with Bracket                      |  |
| Antenna Model Applicability                  | All OEM Models                             |  |
| Cage Antenna configuration Types             | All OEM Models                             |  |

## **Outline Dimensions**

JPAK-AMC-600-14.6 MOUNT DIMENSIONS

| JPAK-AMC-600-14.6 Mounting Kit Contents |             |                       |     |
|-----------------------------------------|-------------|-----------------------|-----|
| ITEM #                                  | PART#       | DESCRIPTION           | QTY |
| 1                                       | SS-CS-14-34 | S.S. FHCS 1/4" X 3/4" | 10  |