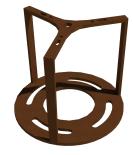

## For small cell 14 to 15" diameter canister antennas

This innovative antenna mount is a seamless fit, designed for the Ameron round and octagonal manufactured concrete poles for the Southern California Edison (SCE) project. It attaches with four bolts to the anchors embedded into the top of the pole. The added 2-piece steel shroud provides a uniform look with maximum concealment for connectors and cabling.

| Specifications                               |                                            |  |
|----------------------------------------------|--------------------------------------------|--|
| Model Number                                 | JPAK-AMC-600-14.6                          |  |
| Mounting Type                                | Light pole                                 |  |
| Color                                        | Light Grey (Other color options available) |  |
| Material                                     | Steel                                      |  |
| Environmental Conditions                     | Outdoor                                    |  |
| Load Rating / Installed Antenna weight (Max) | 170 lbs.                                   |  |
| Mounting Bracket Assembly Weight             | 27.5 lbs.                                  |  |
| Dimensions                                   | H 12" X DIA. 15"                           |  |
| S.S Mounting Hardware for Steel Shrouds      | Supplied with Bracket                      |  |
| Antenna Model Applicability                  | All OEM Models                             |  |
| Cage Antenna configuration Types             | All OEM Models                             |  |