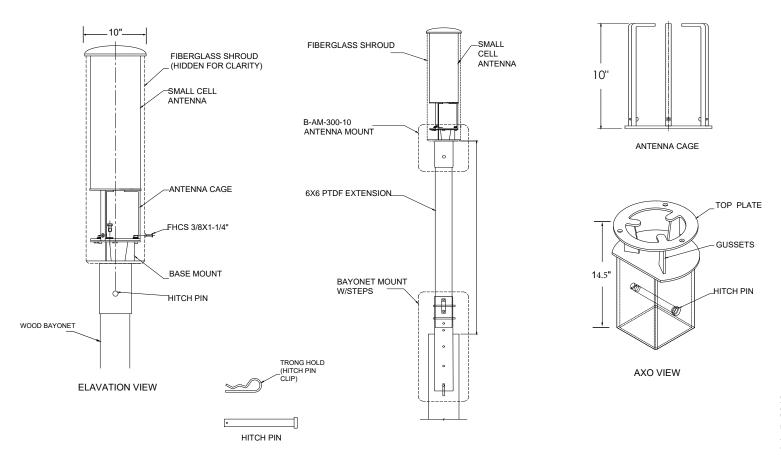

## For small cell 7" to 10" diameter canister antennas

The 300-10 Bayonet Antenna Mount is one of our more popular applications, also part of our pole top assembly mounts. The hitch pin and hitch pin clip makes it effortless to install supporting a number of canister antenna makes and models, from sizes 8" to 16" in diameter.

| Specifications                               |                                  |  |
|----------------------------------------------|----------------------------------|--|
| Model Number                                 | B-AM-300-10                      |  |
| Mounting Type                                | Utility Pole - Bayonet Extension |  |
| Color                                        | Mesa Brown                       |  |
| Material                                     | Steel                            |  |
| <b>Environmental Conditions</b>              | Outdoor                          |  |
| Load Rating / Installed Antenna weight (Max) | 180 lbs.                         |  |
| Mounting Bracket Weight                      | 36 lbs.                          |  |
| Dimensions                                   | H 24-1/2" X DIA.10"              |  |
| Mounting Hardware to Pole                    | Supplied with Bracket            |  |
| Antenna Model Applicability                  | All OEM Models                   |  |
| Cage Antenna configuration Types             | All OEM Models                   |  |

## **Outline Dimensions**

**B-AM-300-10 MOUNT DIMENSIONS** 

| B-AM-300-10 Mounting Kit Contents |              |                             |     |
|-----------------------------------|--------------|-----------------------------|-----|
| ITEM#                             | PART#        | DESCRIPTION                 | QTY |
| 1                                 | HP           | 3/4x6-3/4 HITCH PIN         | 1   |
| 2                                 | HPC          | HITCH PIN CLIP              | 1   |
| 3                                 | SS-FW-12     | S.S. FLAT WASHER 1/2"       | 3   |
| 4                                 | SS-TB-12-112 | S.S. TAP BOLT 1/2" X 1-1/2" | 3   |
| 5                                 | SS-LW-12     | S.S. LOCK WASHER 1/2"       | 3   |
| 6                                 | SS-CS-14-34  | S.S. FHCS 3/8 X 1-1/4"      | 3   |
| 7                                 | TFN-W        | TEFLON WASHER               | 3   |